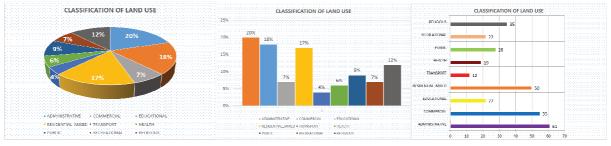

The land use was classified into Administrative, Commercial, Educational, Health, Public, Recreational, Residential, Mixed-used, Religious and Transportation Zones. The second set of data were gotten from the Physical Planning Development Control Department of the State and Local Government Secretariat and through various interviews that were conducted with some environmental enthusiasts and stakeholders. Information of statutory setbacks and minimum requirements for greening before building development approvals. The available descriptive and inferential statistical techniques were used in the collation and analysis of the data. The main hypothesis in this study is that there is need for the incorporation of Urban Green Infrastructure (UGI) into the urban forms and the geo-spatial configurations of the urban open spaces.