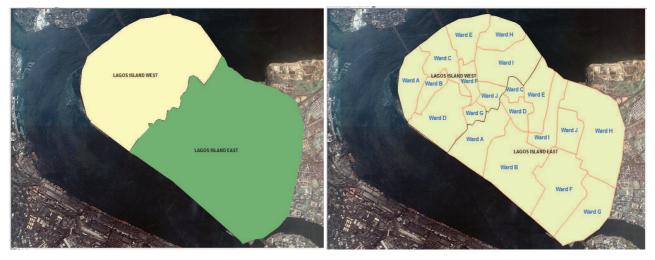

Plate 1: Detailed Map of Lagos Island as at 1962. Source: Retrieved from Wikipedia, 2018. Plate 2: Updated Satellite Imagery Showing Lagos Island, Lagos State. Source: Lagos ER Mapper, 2018

Plate 3&4: Lagos Island Map Showing the (a)Zoning (b)Wards Source: Possitive Reference Limited, 2018

Its ward jurisdiction encompasses an area of about 3.5km X 3km (10.5sq/km). Lagos Island is divided into two main parts which are: Lagos Island East and Lagos Island West, and also subdivided into various wards titled with alphabets 'A' to 'J'. However the micro-climatic condition of the area is influenced by climatic seasons; dry season and wet season. The major water body in the local government is the Lagoon and the Atlantic Ocean where the area is environmentally friendly. Lying on Lagos Lagoon, a large protected harbour on the coast of Africa, the island was home to the Yoruba fishing village of Eko, which grew into the modern city of Lagos. The city has now spread out to cover the neighbouring islands as well as the adjoining Mainland. Lagos Island is connected to the mainland by three large bridges which cross Lagos Lagoon to the district of Ebute Metta.