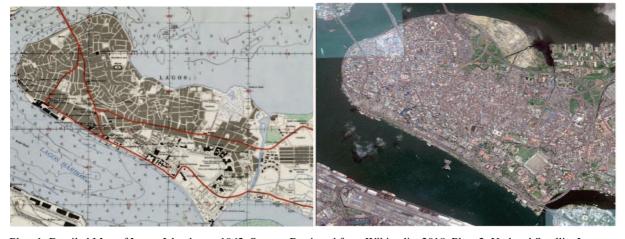

Plate 1: Detailed Map of Lagos Island as at 1962. Source: Retrieved from Wikipedia, 2018. Plate 2: Updated Satellite Imagery Showing Lagos Island, Lagos State. Source: Lagos ER Mapper, 2018

Plate 3&4: Lagos Island Map Showing the (a)Zoning (b)Wards Source: Possitive Reference Limited, 2018