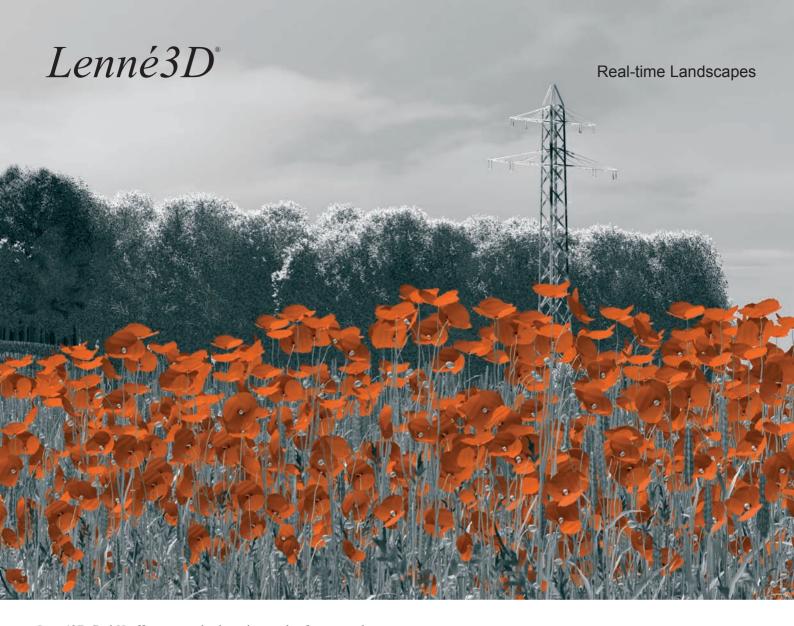

Lenné3D GmbH offers customised services and software products for the visualisation of rural and urban landscape, and gardens through real-time applications, animation and static images. Our software solutions are based upon, the proven 3D-GIS technology of, LandXplorer™ (including Lenné3D-Plantage, cf. screenshot below), and our Lenné3D system for the realistic selection and distribution and for the rendering of millions of 3D plants (cf. screenshot above). The plant models' level of realism is unique in the field of real-time visualisation. Lenné3D has the most extensive library of central-european plant models (Xfrog<sup>TM</sup> based).