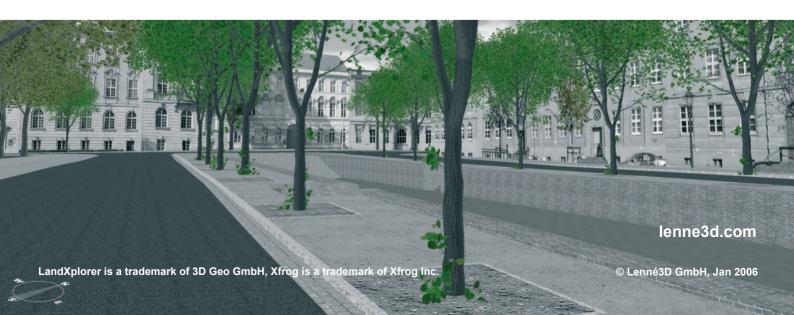

Lenné3D GmbH offers customised services and software products for the visualisation of rural and urban landscape, and gardens through real-time applications, animation and static images. Our software solutions are based upon, the proven 3D-GIS technology of, LandXplorer™ (including Lenné3D-Plantage, cf. screenshot below), and our Lenné3D system for the realistic selection and distribution and for the rendering of millions of 3D plants (cf. screenshot above). The plant models' level of realism is unique in the field of real-time visualisation. Lenné3D has the most extensive library of central-european plant models (Xfrog<sup>TM</sup> based).